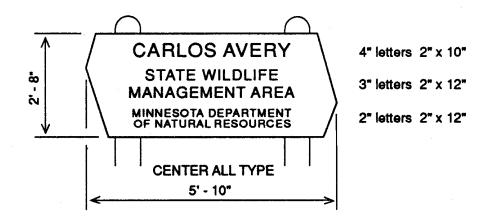

## **NRM 8.7.9 - CLASS A ENTRANCE SIGNS**

| Number of Letters<br>on Top Line | Length of Sign Including<br>Margin Allowance | Board feet<br>of sign |
|----------------------------------|----------------------------------------------|-----------------------|
| 1-12                             | 5' 4"                                        | 30.28                 |
| 13                               | 5' 6"                                        | 31.22                 |
| 14                               | 5' 10"                                       | 33.12                 |
| 15                               | 6' 0"                                        | 34.06                 |