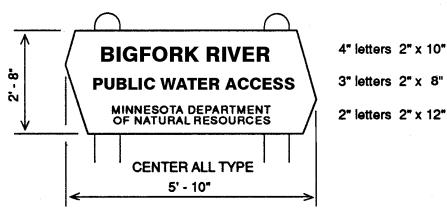

| This                                        |  |
|---------------------------------------------|--|
| PUBLIC WATER ACCESS and STATE NATURAL AREA: |  |

chart is for

| PUBLIC WATER ACCESS and STATE NATURAL AREA: |                                              |                       |  |
|---------------------------------------------|----------------------------------------------|-----------------------|--|
| Number of Letters<br>on Top Line            | Length of Sign Including<br>Margin Allowance | Board feet<br>of sign |  |
| 1-12                                        | 5' 4"                                        | 26.75                 |  |
| 13                                          | 5' 6"                                        | 27.55                 |  |
| 14                                          | 5' 8"                                        | 28.38                 |  |
| 15                                          | 6' 0"                                        | 30.06                 |  |
| 16                                          | 6' 2"                                        | 30.89                 |  |