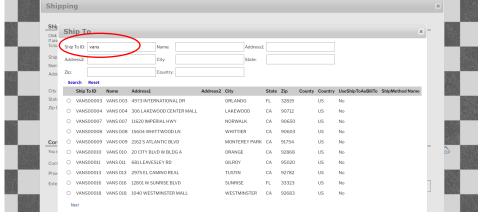

**Shipping**: To find store 7, the addresses are listed in the Ship to ID starting with VANS followed by 5 numbers (example: VANS00007) or you can search "%#" in the Ship to ID to show all the addresses that have that number included (example: %07).