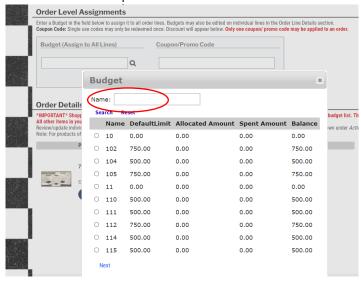

## ORDER ALLOCATION CHEAT SHEET

**Budget Code**: To find store 7, you can search 7 in the search bar. The budget name is based on the store number. The exception would be 'Bags & Toners', but anything can be searched by typing in the open name field at the top of the list.