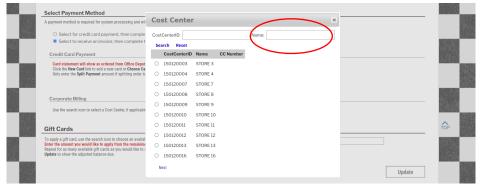

**Cost Center**: To find store 7, the cost centers are listed by store numbers in the Name section (not ID section). They start with STORE followed by the number (example: STORE 7). You may also search by "%#" in the name section to show all the cost centers that have that number included (example: %07).