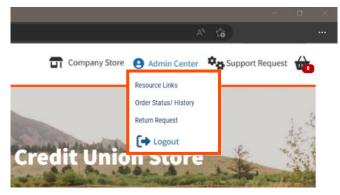

### WALKTHROUGH - ACCOUNT MANAGEMENT

3. From the catalog, selecting "Account Home" will bring you here:

- 3.1 Button overview:
  - 3.1.1 "Company Store" will take you to the catalog.
  - 3.1.2 "Support Request" lets you ODP support request for order support.
    - 3.1.2.1 ODP support should only be contacted about orders after 30 days without updates or if your product has not been received/product is not as described. Refer to FAQ for turnaround times and return policies.
  - 3.1.3 "Cart" contains items submitted to checkout but not yet ordered.
- 3.2 Hovering over "Admin Center" reveals 3 buttons:
  - 3.2.1 Resource Links
  - 3.2.2 Order Status/History
  - 3.2.3 Return Request