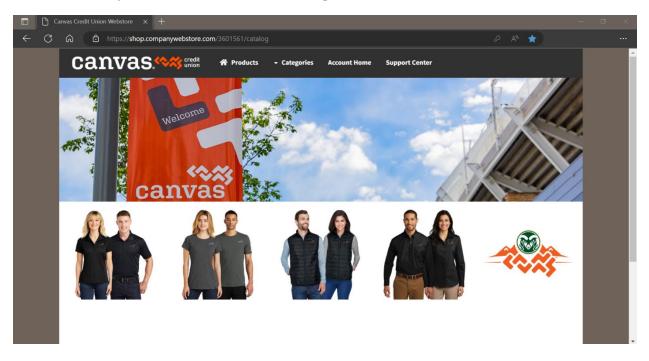

### WALKTHROUGH - PLACING YOUR FIRST ORDER

2.1 Now you will be taken to the Catalog:

2.2 Clicking on any product will bring you to the product page:

| 🔲 🕒 Canvas Credit Union Webstore 🗙 🗁 New tab |                                                                                                  |                                         |   |
|----------------------------------------------|--------------------------------------------------------------------------------------------------|-----------------------------------------|---|
| ← C බ ⊡ https://shop.companywebstore.com/    |                                                                                                  | A" Q 10                                 |   |
| BELLA+CANVAS Women's Relay                   |                                                                                                  |                                         | ^ |
|                                              | Product Info Size Chart                                                                          |                                         |   |
|                                              | Relaxed fit Tear-away label Side seamed 4.2-ounce 52/48 Airlume combed and ring spun cotton/poly |                                         |   |
|                                              | \$15.95<br>ID:3601561A0082                                                                       |                                         |   |
|                                              | ORDER                                                                                            |                                         |   |
|                                              | ORDER                                                                                            |                                         |   |
| give -                                       | Color                                                                                            | ~                                       |   |
|                                              | Logo                                                                                             | ¥                                       |   |
|                                              | cago                                                                                             | ~                                       |   |
|                                              | Size                                                                                             |                                         |   |
|                                              |                                                                                                  | ~                                       |   |
|                                              | Order Quantity                                                                                   |                                         |   |
|                                              | 0                                                                                                |                                         |   |
|                                              | Add to List                                                                                      |                                         |   |
|                                              | Add all the versions of this item you need to your list, then click the Add List to              | Cart button to submit them all at oncel |   |