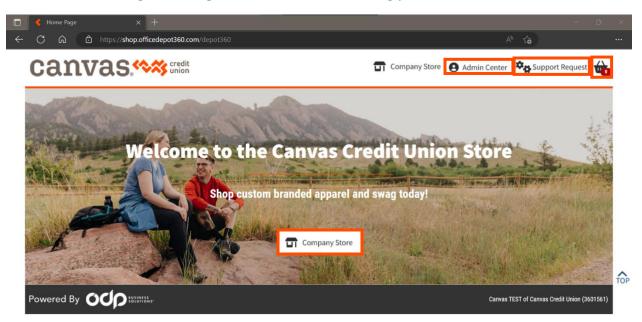

### WALKTHROUGH - ACCOUNT MANAGEMENT

3. From the catalog, selecting "Account Home" will bring you here:

- 3.1 Button overview:
  - 3.1.1 "Company Store" will take you to the catalog.
  - 3.1.2 "Support Request" lets you ODP support request for order support.
    - 3.1.2.1 ODP support should only be contacted about orders after 30 days without updates or if your product has not been received/product is not as described. Refer to FAQ for turnaround times and return policies.
  - 3.1.3 "Cart" contains items submitted to checkout but not yet ordered.
- 3.2 Hovering over "Admin Center" reveals 3 buttons:
  - 3.2.1 Resource Links
  - 3.2.2 Order Status/History
  - 3.2.3 Return Request