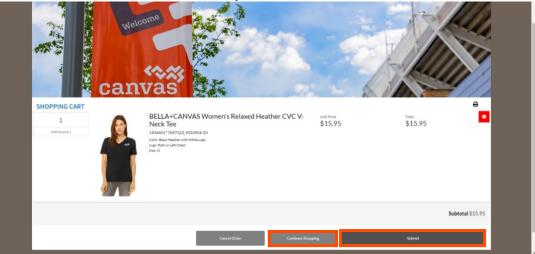

- 2.2.5 Click "Add List to Cart."
  - 2.2.5.1 Important Note: Navigating away from this page before hitting "Add to List," then "Add list to Cart" will result in nothing being added to cart.
- 2.3 You should now be redirected to your cart:

- 2.3.1 Want more items? Click "Continue Shopping" or use the header bar to navigate back to the catalog home, or a specific category.
- 2.3.2 Ready to checkout? Click "Proceed to Checkout." This should redirect you to the checkout screen.
  - 2.3.2.1 If the page does not redirect to the checkout screen, see: Troubleshooting.
- 2.4 Now you will be at the checkout screen: